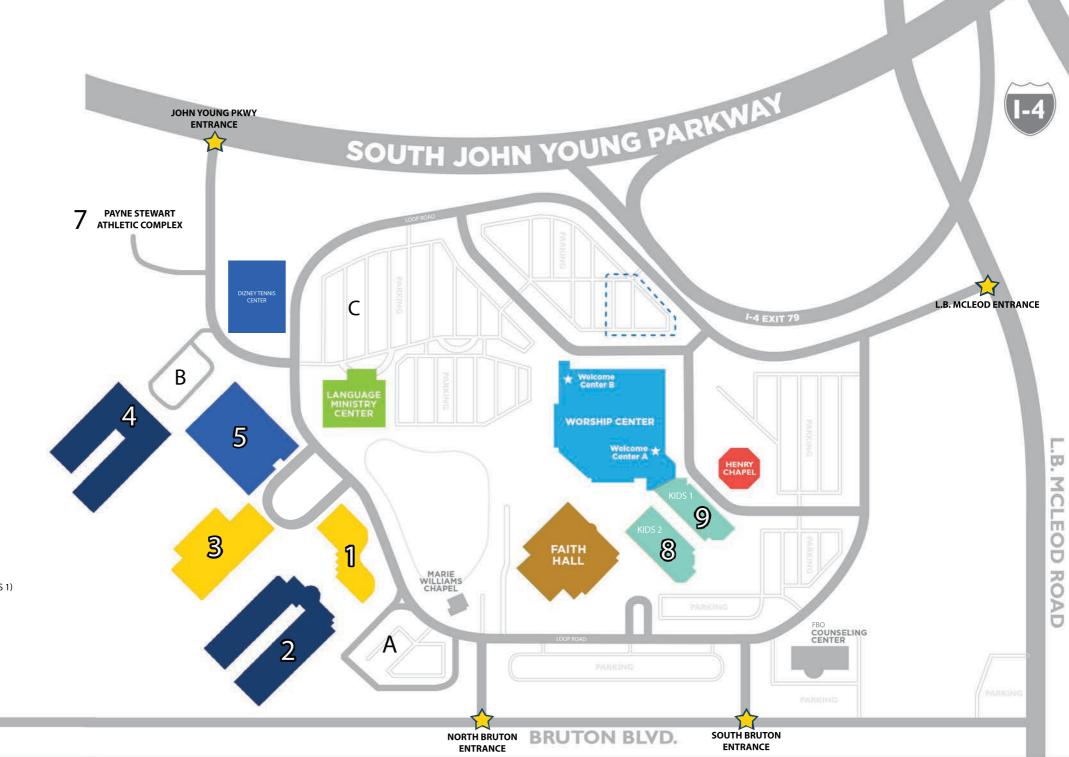

- 1 LIBRARY
- 2 LOWER SCHOOL
- 4 MIDDLE SCHOOL
- 4 UPPER SCHOOL

## **ADMINISTRATION & OTHER**

- 1 BOYD LEADERSHIP CENTER: ADMINISTRATION & ADMISSIONS
- 3 ROYAL EATERY & GATHER LUNCHROOM
- 5 CRAMER FAMILY FIELD HOUSE & ROYAL STORE

## ATHLETICS

- 3 NATALIE THOMAS GYM
- 5 CRAMER FAMILY FIELD HOUSE & ROYAL STORE
- 7 PAYNE STEWART ATHLETIC COMPLEX

## EXTENDED EDUCATION PROGRAMS

8 THE CLASSICAL SCHOOL (KIDS 2)9 THE FIRST HOPE & THE NURSERY SCHOOL (KIDS 1)

## **PARKING & CAMPUS ENTRANCES**

- A LOWER SCHOOL & ADMISSIONS GUESTS
- B MIDDLE & UPPER SCHOOL
- CRAMER FAMILY FIELD HOUSE
- C TFA STUDENT PARKING

 $\checkmark$ 