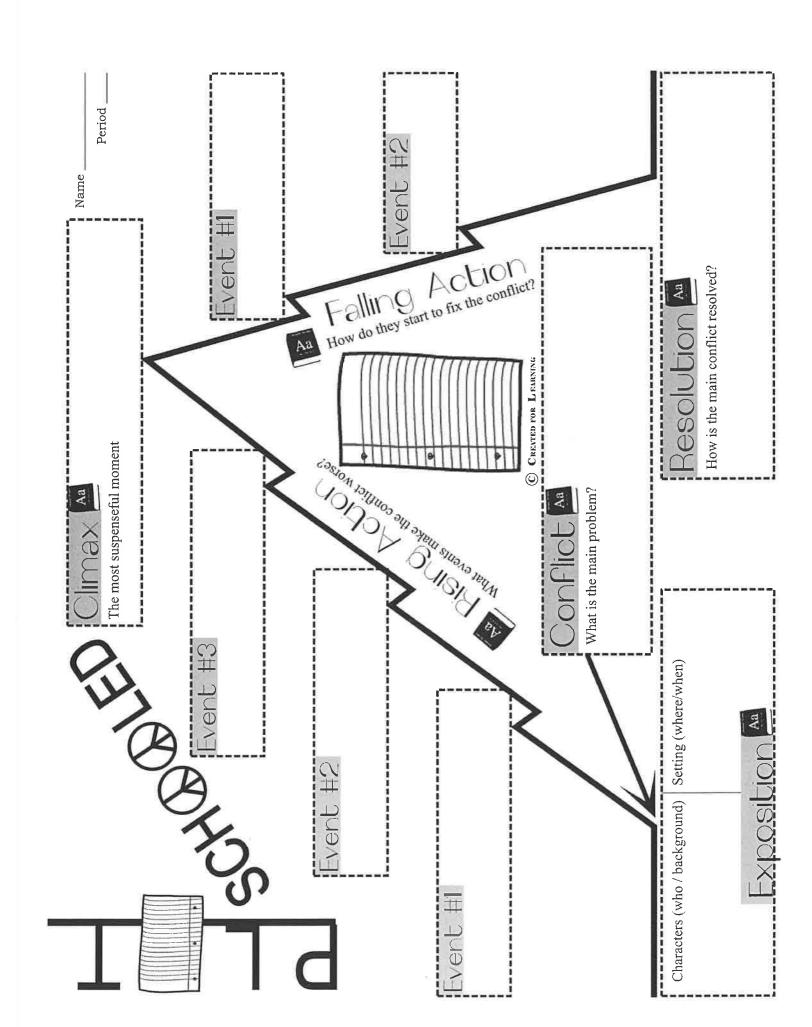

# **7th Grade Summer Reading Assignments**

**Assignment #1:** Required Reading Novel- **Schooled** by Gordon Korman

Part One Complete the attached plot graph for your novel after reading the book.